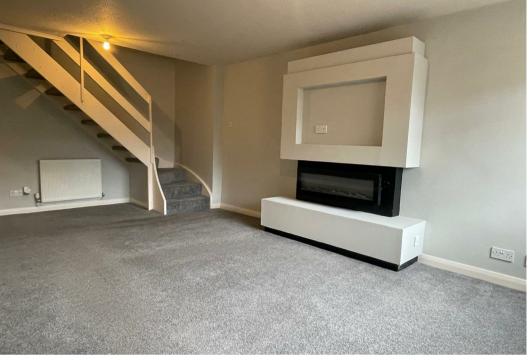

## LOVELY TWO BEDROOM MID TERRACE HOUSE -RECENTLEY REFURBISHED THROUGHOUT.

- TWO DOUBLE BEDROOMS
  GARAGE
  NEW BATHROOM
- GARDENS TO REAR
  NEW KITCHEN
  GFCH

126 Bankhead has recently been refurbished throughout. Internally the property is immaculately presented. The living room is spacious and airy and enjoys a wall mounted feature electric fire. The kitchen boasts white fitted cupboards with granite effect work surfaces and space for cooker, fridge freezer and washing machine with the added bonus of a pantry. Upstairs property enjoys a SERVICES new stylish modern bathroom, fully tiled with a mains bar drench shower over the bath. Both bedrooms are doubles with the rear bedroom enjoying two double fitted wardrobes. Externally the property enjoys a garage and a good size area of lawn to the rear.