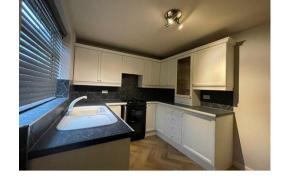

## LOVELY TWO BEDROOM MID TERRACE HOUSE -RECENTLEY REFURBISHED THROUGHOUT.

- TWO DOUBLE BEDROOMS
  GARAGE
  NEW BATHROOM
- GARDENS TO REAR
  NEW KITCHEN
  GFCH

126 Bankhead has recently been refurbished throughout. Internally the property is immaculately presented. The living room is spacious and airy and enjoys a wall mounted feature electric fire. The kitchen boasts white fitted cupboards with granite effect work surfaces and space for cooker, fridge freezer and washing machine with the added bonus of a pantry. Upstairs property enjoys a SERVICES new stylish modern bathroom, fully tiled with a mains bar drench shower over the bath. Both bedrooms are doubles with the rear bedroom enjoying two double fitted wardrobes. Externally the property enjoys a garage and a good size area of lawn to the rear.