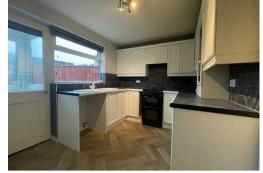

## LOVELY TWO BEDROOM MID TERRACE HOUSE -RECENTLEY REFURBISHED THROUGHOUT.

- TWO DOUBLE BEDROOMS
  GARAGE
  NEW BATHROOM
- GARDENS TO REAR
  NEW KITCHEN
  GFCH

126 Bankhead has recently been refurbished throughout. Internally the property is immaculately presented. The living room is spacious and airy and enjoys a wall mounted feature electric fire. The kitchen boasts white fitted cupboards with granite effect work surfaces and space for cooker, fridge freezer and washing machine with the added bonus of a pantry. Upstairs property enjoys a SERVICES new stylish modern bathroom, fully tiled with a mains bar drench shower over the bath. Both bedrooms are doubles with the rear bedroom enjoying two double fitted wardrobes. Externally the property enjoys a garage and a good size area of lawn to the rear.

NYCC COUNCIL TAX BAND - B

Call us to arrange a viewing on 01609 771959

GROUND FLOOR 372 sg.ft. (34.6 sg.m.) approx.

KITCHEN 12'0" x 8'10" 3.66m x 2.70m

LIVING ROOM 19'2" x 12'0" 5.84m x 3.66m

LOBBY

PORCH

1ST FLOOR 333 sq.ft. (31.0 sq.m.) approx.