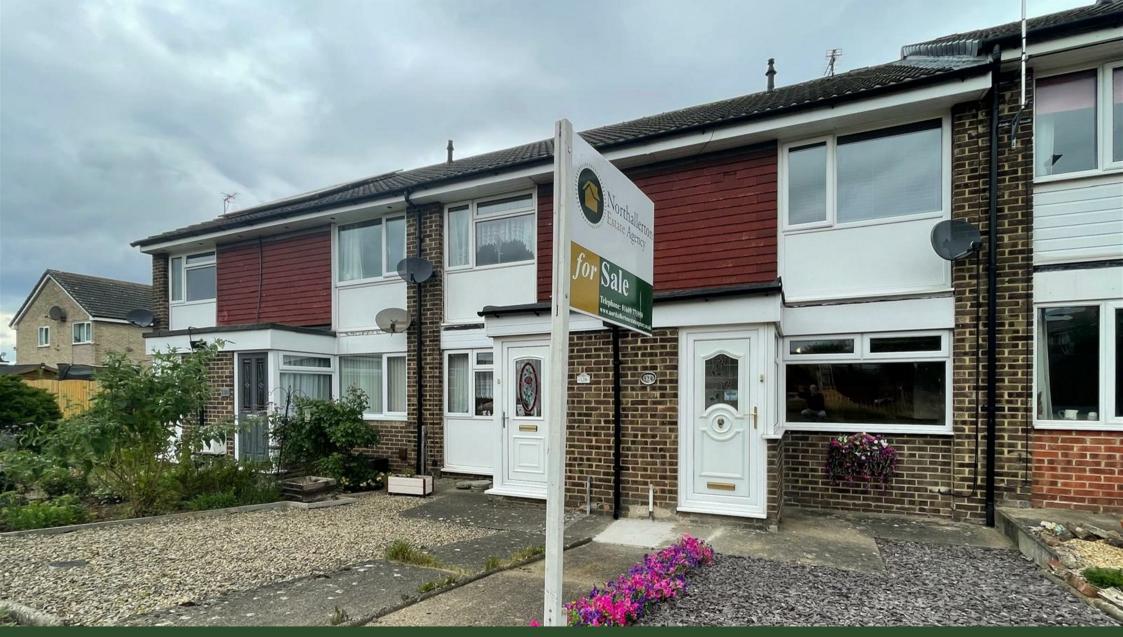

## 126 BANKHEAD ROAD, NORTHALLERTON

OFFERS IN THE REGION OF £162,500

## Bankhead Road

## Northallerton, DL6 1JD

## LOVELY TWO BEDROOM MID TERRACE HOUSE -RECENTLEY REFURBISHED THROUGHOUT.

- TWO DOUBLE BEDROOMS
  GARAGE
  NEW BATHROOM
- GARDENS TO REAR
  NEW KITCHEN
  GFCH

126 Bankhead has recently been refurbished throughout. Internally the property is immaculately presented. The living room is spacious and airy and enjoys a wall mounted feature electric fire. The kitchen boasts white fitted cupboards with granite effect work surfaces and space for cooker, fridge freezer and washing machine with the added bonus of a pantry. Upstairs property enjoys a SERVICES new stylish modern bathroom, fully tiled with a mains bar drench shower over the bath. Both bedrooms are doubles with the rear bedroom enjoying two double fitted wardrobes. Externally the property enjoys a garage and a good size area of lawn to the rear.