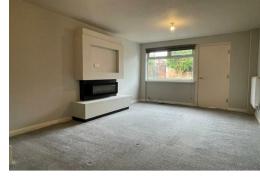

## LOVELY TWO BEDROOM MID TERRACE HOUSE -RECENTLEY REFURBISHED THROUGHOUT.

- TWO DOUBLE BEDROOMS
  GARAGE
  NEW BATHROOM
- GARDENS TO REAR
  NEW KITCHEN
  GFCH

126 Bankhead has recently been refurbished throughout. Internally the property is immaculately presented. The living room is spacious and airy and enjoys a wall mounted feature electric fire. The kitchen boasts white fitted cupboards with granite effect work surfaces and space for cooker, fridge freezer and washing machine with the added bonus of a pantry. Upstairs property enjoys a SERVICES new stylish modern bathroom, fully tiled with a mains bar drench shower over the bath. Both bedrooms are doubles with the rear bedroom enjoying two double fitted wardrobes. Externally the property enjoys a garage and a good size area of lawn to the rear.

NYCC COUNCIL TAX BAND - B

Call us to arrange a viewing on 01609 771959

GROUND FLOOR 372 sg.ft. (34.6 sg.m.) approx.

KITCHEN 12'0" x 8'10" 3.66m x 2.70m

LIVING ROOM 19'2" x 12'0" 5.84m x 3.66m

LOBBY

PORCH

1ST FLOOR 333 sq.ft. (31.0 sq.m.) approx.